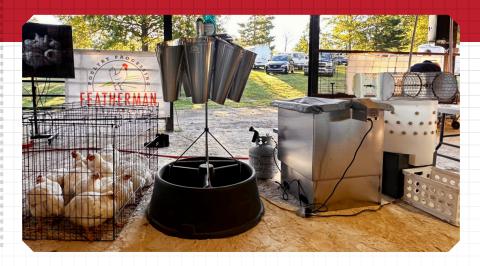

## TOOLS TO TAKE CONTROL OF YOUR PROCESSING

#### **PARTING CONES**

Part birds and double their value in just 60 seconds.

#### **PROCESSING ACCESSORIES**

Complete your setup with farmer-trusted tools.

- » Lung Rakes: Streamline cleanup for clean, consistent results.
- » Evisceration Shackles: Simplify handling and reduce manual effort.
- » Aprons & Bags: Stay clean and organized every step of the way.
- » And More: Knives, tables, and everything you need to work smarter, not harder.

#### **COMPLETE COMBOS & SCALDERS**

All-in-one systems for seamless, efficient processing at any scale.